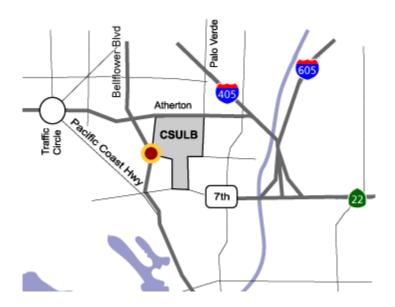

### From LAX, Santa Monica, West LA

- Take the I-405 South and exit at Bellflower Blvd.
- Turn left from the off-ramp and then make an immediate right onto Bellflower Blvd.
- Continue to Beach Drive and turn left into campus.
- The <u>Visitor Information Center</u> (VIC) will be on your right, where you can pick up campus maps and parking permits.

#### **From Orange County**

- Take the I-405 North or 22 West. The two freeways eventually merge east of campus.
- Remain on the 22 when the 405 splits off and exit at 7th Street.
- Continue to Bellflower Boulevard. Turn right at Bellflower and make another right at Beach Drive.
- The <u>Visitor Information Center</u> (VIC) will be on your right, where you can pick up campus maps and parking permits.

#### From Downtown LA, East LA

- Take the I-605 South and exit at Willow Street. Continue to Bellflower Boulevard.
- Turn left at Bellflower and make another left at Beach Drive.
- The <u>Visitor Information Center</u> (VIC) will be on your right, where you can pick up campus maps and parking permits.