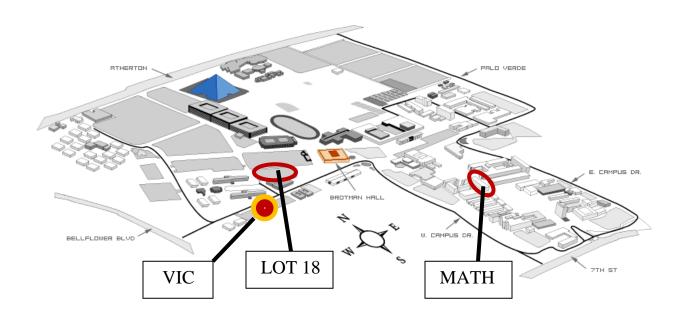

rmits.

#### **From Orange County**

- Take the I-405 North or 22 West. The two freeways eventually merge east of campus.
- Remain on the 22 when the 405 splits off and exit at 7th Street.
- Continue to Bellflower Boulevard. Turn right at Bellflower and make another right at Beach Drive.
- The <u>Visitor Information Center</u> (VIC) will be on your right, where you can pick up campus maps and parking permits.

#### From Downtown LA, East LA

- Take the I-605 South and exit at Willow Street. Continue to Bellflower Boulevard.
- Turn left at Bellflower and make another left at Beach Drive.
- The <u>Visitor Information Center</u> (VIC) will be on your right, where you can pick up campus maps and parking permits.

# **Directions to the Mathematics Department**



Visitors can park in lots 18: