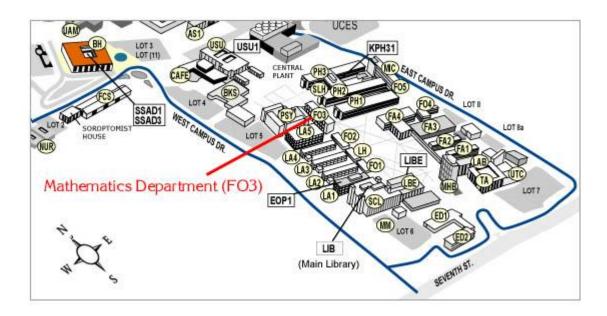

ick up campus maps and parking permits.

#### **From Orange County**

- Take the I-405 North or 22 West. The two freeways eventually merge east of campus.
- Remain on the 22 when the 405 splits off and exit at 7th Street.
- Continue to Bellflower Boulevard. Turn right at Bellflower and make another right at Beach Drive.
- The <u>Visitor Information Center</u> (VIC) will be on your right, where you can pick up campus maps and parking permits.

#### From Downtown LA, East LA

- Take the I-605 South and exit at Willow Street. Continue to Bellflower Boulevard.
- Turn left at Bellflower and make another left at Beach Drive.
- The <u>Visitor Information Center</u> (VIC) will be on your right, where you can pick up campus maps and parking permits.

# **Directions to the Mathematics Department**



Visitors can park in lots 18: