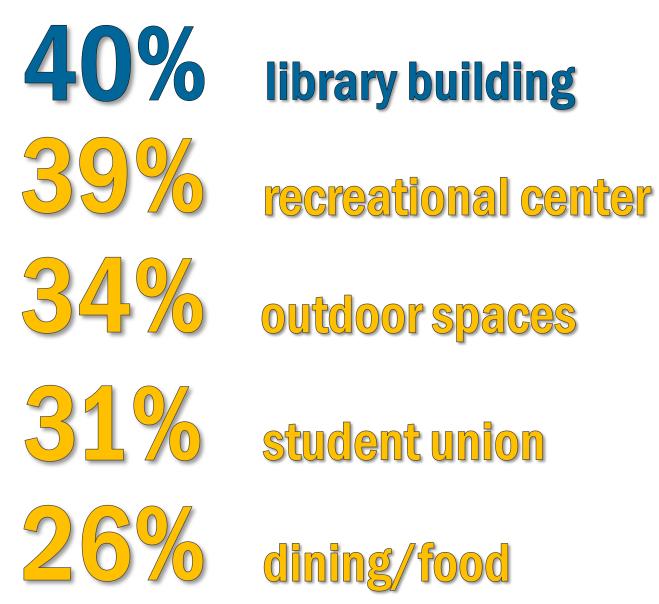

934 students

faculty & staff

\* Other includes administrators and respondents who selected option "other" in survey.

What do you like best about the campus?

What types of campus spaces would you most like to see improved?