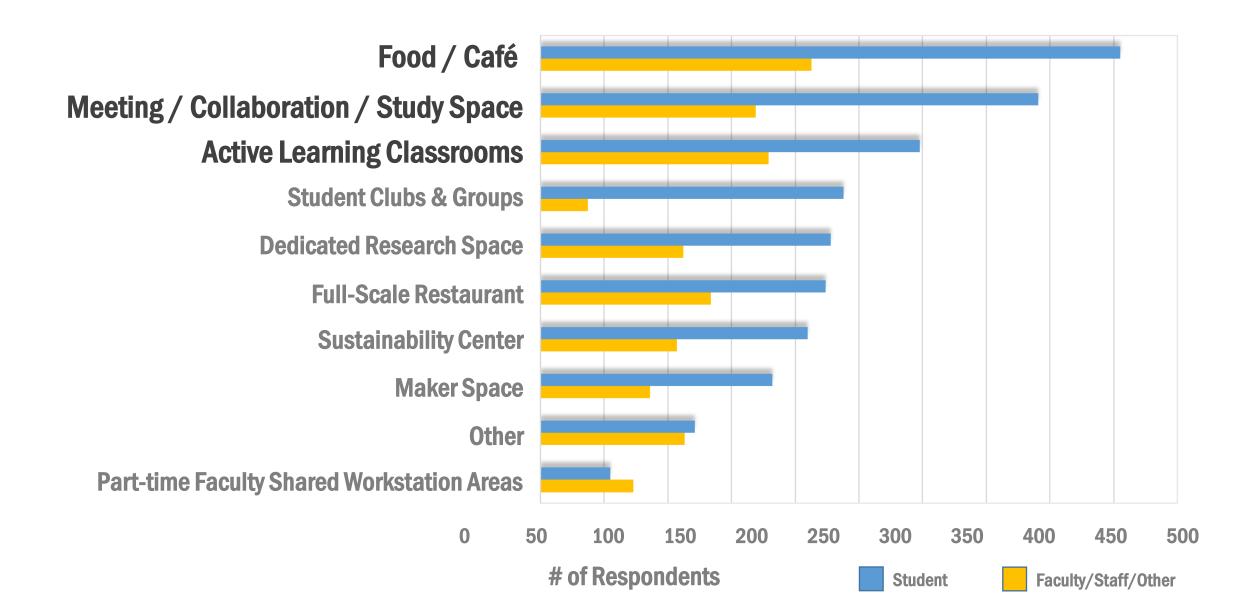

934 students

faculty & staff

\* Other includes administrators and respondents who selected option "other" in survey.

What do you like best about the campus?

What types of campus spaces would you most like to see improved?

# **39%** dining/food services

**19%** individual/group study areas