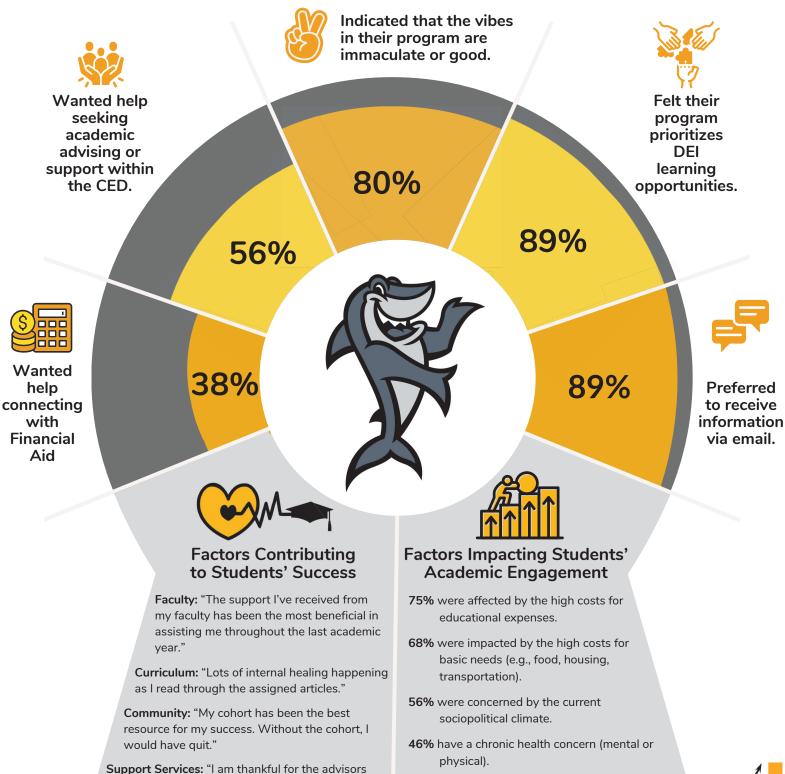

## **CED Pulse Survey Results**

In the Fall of 2023, the CED AAO launched the first CED Pulse Survey to promptly identify and address challenges faced by our CED students each semester. This quick three-minute, seven-question survey, was administered to all undergraduate, graduate, and credential programs. Data gleaned from 320 responses provided real-time insights into students' experience and sense of belonging within the college and their programs. The following college-wide findings were gathered from our CED Students.

36% are the primary financial provider or

caretaker for their household.

who have answered all of my questions in a timely

manner."